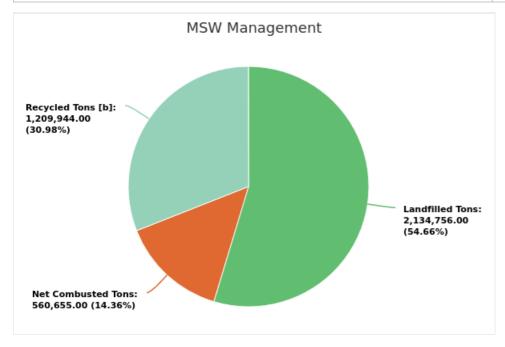

### MSW Management

Member: Broward County

Displaying 1 result

| LANDFILLED<br>TONS | NET COMBUSTED<br>TONS | RECYCLED TONS [B] | STOCKPILED<br>TONS | TOTAL        | TOTAL POUNDS PER CAPITA PER<br>DAY |
|--------------------|-----------------------|-------------------|--------------------|--------------|------------------------------------|
| 2,134,756.00       | 560,655.00            | 1,209,944.00      |                    | 3,905,355.00 | 11.15                              |