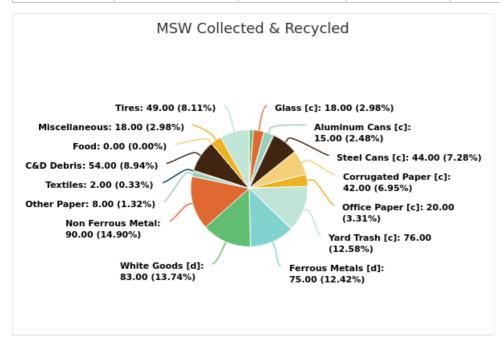

### MSW Collected & Recycled

Member:

**Broward County** 

Displaying 18 results

| MATERIAL TYPE        | TONS OF MSW COLLECTED | TONS OF MSW RECYCLED | % MSW RECYCLED |
|----------------------|-----------------------|----------------------|----------------|
| Newspaper [c]        | 58,870.00             | 4,360.00             | 7%             |
| Glass [c]            | 78,494.00             | 14,432.00            | 18%            |
| Aluminum Cans [c]    | 12,951.00             | 1,895.00             | 15%            |
| Plastic Bottles [c]  | 64,365.00             | 1,533.00             | 2%             |
| Steel Cans [c]       | 44,349.00             | 19,529.00            | 44%            |
| Corrugated Paper [c] | 235,481.00            | 99,599.00            | 42%            |
| Office Paper [c]     | 78,886.00             | 15,578.00            | 20%            |
| Yard Trash [c]       | 246,804.00            | 187,980.00           | 76%            |
| Other Plastics       | 708,797.00            | 9,872.00             | 1%             |
| Ferrous Metals [d]   | 137,364.00            | 103,160.00           | 75%            |
| White Goods [d]      | 23,941.00             | 19,825.00            | 83%            |
| Non Ferrous Metal    | 39,247.00             | 35,381.00            | 90%            |
| Other Paper          | 396,000.00            | 33,203.00            | 8%             |
| Textiles             | 69,859.00             | 1,359.00             | 2%             |
| C&D Debris           | 1,107,901.00          | 598,820.00           | 54%            |
| Food                 | 282,577.00            | 1,116.00             | 0%             |
| Miscellaneous        | 299,061.00            | 52,372.00            | 18%            |
| Tires                | 20,408.00             | 9,930.00             | 49%            |
| Total                | 3,905,355.00          | 1,209,944.00         | 30.98          |