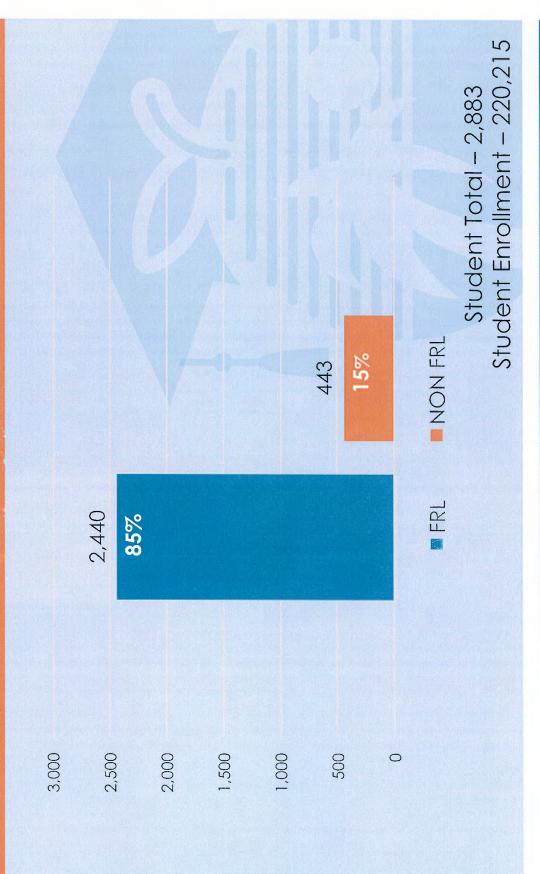

#### Free and Reduced Lunch (FRL) vs Non FRL

|                  | Total          | 00                                  |                                       | Total          | 66                           |       |                               | Total          | 33                                  |
|------------------|----------------|-------------------------------------|---------------------------------------|----------------|------------------------------|-------|-------------------------------|----------------|-------------------------------------|
|                  | Free/Reduced   | FRL<br>Non FRL                      |                                       | Free/Reduced   | FRL<br>Non FRL               |       |                               | Free/Reduced   | FRL<br>Non FRL                      |
|                  | Total          | 00                                  |                                       | Total          | 17                           |       |                               | Total          | 180                                 |
|                  | Exceptionality | ESE<br>Non ESE                      | <br>ICE = 95                          | Exceptionality | ESE<br>Non ESE               |       | 161                           | Exceptionality | ESE<br>Non ESE                      |
| E = 0            | Total          | 0000                                | V/INFLUE                              | Total          | 23 30                        | 7     | SINM = 2                      | Total          | 204<br>20<br>30<br>7                |
| ALCOHOL SALE = 0 | Race/Ethnicity | Black<br>White<br>Hispanic<br>Other | ALCOHOL USE/POSSESSION/INFLUENCE = 95 | Race/Ethnicity | Black<br>White<br>Hispanic   | Other | ASSAULT/THREAT (MEDIUM) = 261 | Race/Ethnicity | Black<br>White<br>Hispanic<br>Other |
|                  | Total          | 00                                  | ALCOHO                                | Total          | 44                           |       | ASS                           | Total          | 217                                 |
|                  | Gender         | Male<br>Female                      |                                       | Gender         | Male<br>Female               |       |                               | Gender         | Male<br>Female                      |
|                  | Total          | 000                                 |                                       | Total          | 0<br>35<br>60                |       |                               | Total          | 115<br>92<br>54                     |
|                  | School Level   | Elementary<br>Middle<br>High        |                                       | School Level   | Elementary<br>Middle<br>High |       |                               | School Level   | Elementary<br>Middle<br>High        |

### Overview of Overrepresentation in PROMISE Incidents

- overrepresented at a rate 3 times higher than all other ethnic groups. Expulsions and School-Related Arrests, Black students continue to be While we continue to see a decrease in Out-of-School Suspensions,
- Data reflects overrepresentation of Males and students who are identified as ESE, ELL & FRL compared to their counterparts.