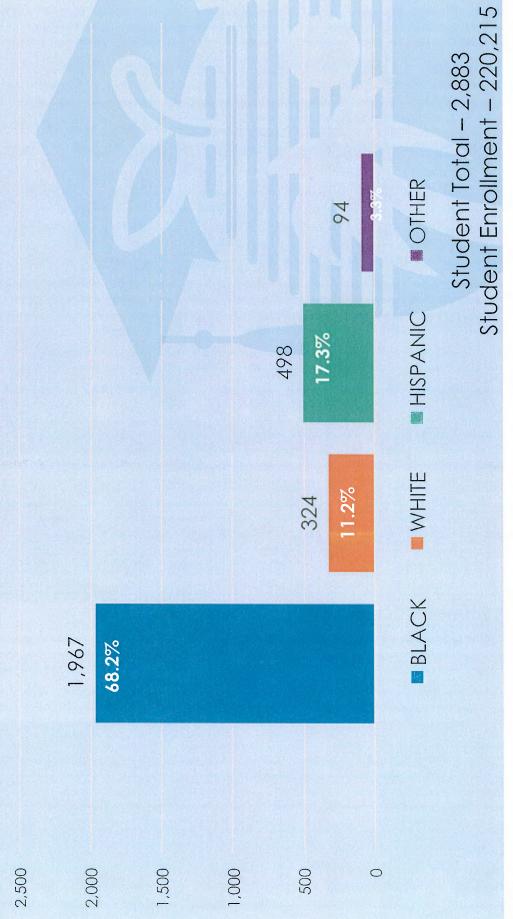

### PROMISE Data By Race/Ethnicity (SY17)

### Overview of Overrepresentation in PROMISE Incidents

- overrepresented at a rate 3 times higher than all other ethnic groups. Expulsions and School-Related Arrests, Black students continue to be While we continue to see a decrease in Out-of-School Suspensions,
- Data reflects overrepresentation of Males and students who are identified as ESE, ELL & FRL compared to their counterparts.