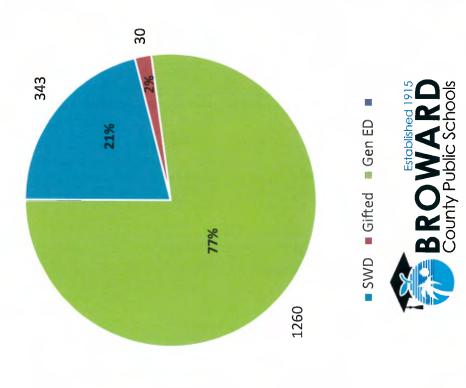

### PROMISE Data ESE & Gen ED (SY17)

# Exceptional Education vs General Education