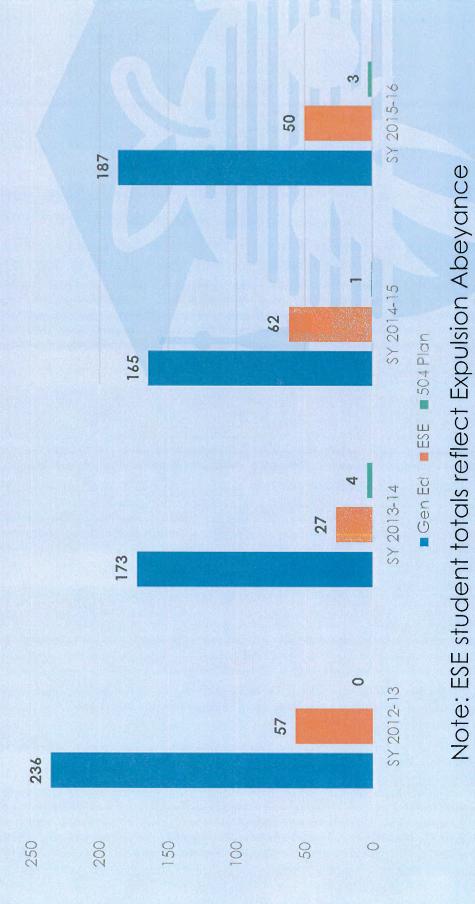

| -                       |
|-----------|-------------|-------------|-------------------------|-------------------------|
| Frequency | 3rd Offense | 4th Offense | 5 <sup>th</sup> Offense | 6 <sup>th</sup> Offense |

Total – 72 Students

- 14 students transitioned to a Non-District school
- 1 student transitioned to the Detention Center 3 students transitioned to a

Disciplinary/Behavior

Center 54 students are receiving interventions and/or tiered supports through MTSS/Rt1



### Impact and Interconnectedness Related Discipline Data



### District-wide School Discipline SY 2012-14 to SY 2015-16Trend



SY 2013-14

SY 2014-15

SY 2015-16

Includes Internal, External & Alternative to External Suspension



### **Expulsion Abeyance Intervention** SY 2012-13 to SY 2015-16 Trend



recommendations prior to manifestation determination meetings.



# District-wide School Related Arrest Comparison





# The School Board of Broward County, Florida

Abby M. Freedman, Chair

Nora Rupert, Vice Chair

Robin Bartleman

Heather P. Brinkworth

Patricia Good

Donna P. Korn

Laurie Rich Levinson

Ann Murray

Dr. Rosalind Osgood

Robert W. Runcie

Superintendent of Schools



The tables below provide data for students who received PROMISE interventions during the 2015-2016 school year. It is was presented at the December 13, 2016 School Board Workshop. Data from the 2016-2017 and 2017-2018 school years will be made available when they are finalized and presented to the School Board.

### PROMISE Incidents 6 Year District Student Comparison - Grades K-12

|