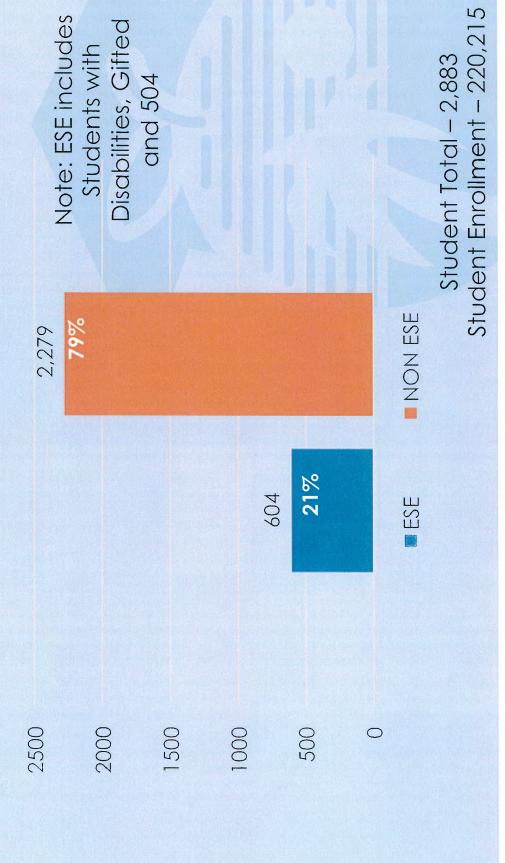

### PROMISE Data ESE & Gen ED (SY17)

## Exceptional Student Education & PROMISE

### Overview of Overrepresentation in PROMISE Incidents

- overrepresented at a rate 3 times higher than all other ethnic groups. Expulsions and School-Related Arrests, Black students continue to be While we continue to see a decrease in Out-of-School Suspensions,
- Data reflects overrepresentation of Males and students who are identified as ESE, ELL & FRL compared to their counterparts.