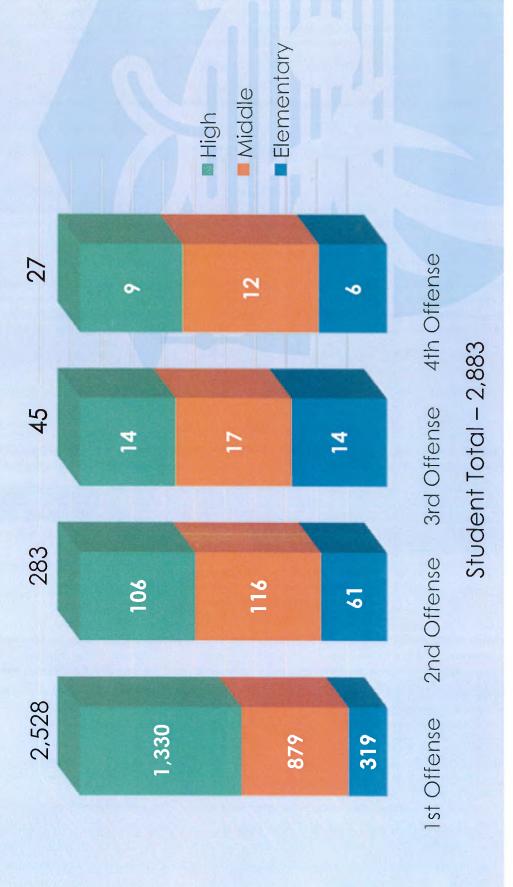

# Student Recurrence by School Level

| - High       |
|--------------|
| (accrued)    |
| t Recurrence |
| Studen       |

4 or more Offenses

2nd Offense

1st Offense

Frequency

3rd Offense

4 or more Offenses

2nd Offense

1st Offense

Frequency

3rd Offense

4 or more Offenses

2nd Offense

1st Offense

Frequency

3rd Offense

| Students                                  |       | Incidents |
|-------------------------------------------|-------|-----------|
|                                           | 1,330 | 1,330     |
|                                           | 106   | 212       |
|                                           | 14    | 42        |
|                                           | 6     | 36        |
|                                           | 1,459 | 1,620     |
| Student Recurrence (accrued) - Middle     |       |           |
| Students                                  | _     | Incidents |
|                                           | 879   | 879       |
|                                           | 116   | 232       |
|                                           | 17    | 51        |
|                                           | 12    | 52        |
|                                           | 1,024 | 1,214     |
| Student Recurrence (accrued) - Elementary |       |           |
| Students                                  | _     | Incidents |
|                                           | 319   | 319       |
|                                           | 61    | 122       |
|                                           | 14    | 42        |
|                                           | 9     | 27        |
|                                           | 400   | 510       |

### PROMISE Student Recurrence By School Level

As of June, 2016