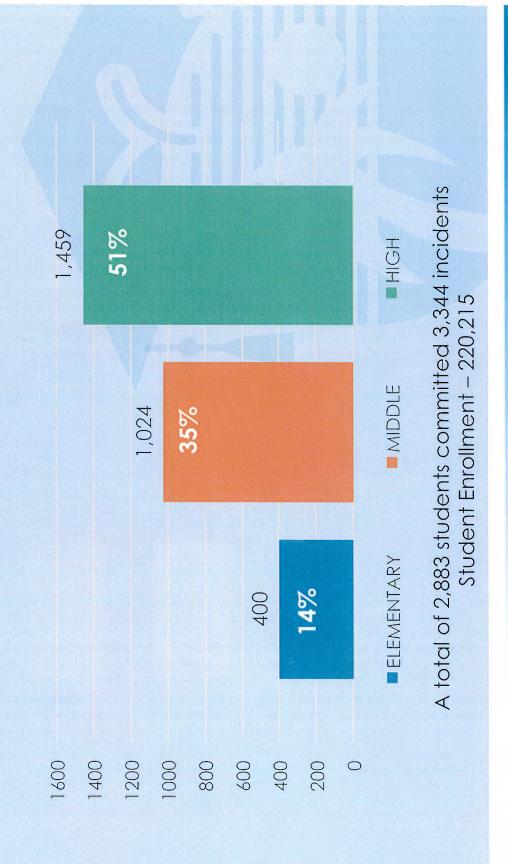

## Student School Level Breakdown

Student Total – 2,883 Student Enrollment – 220,215