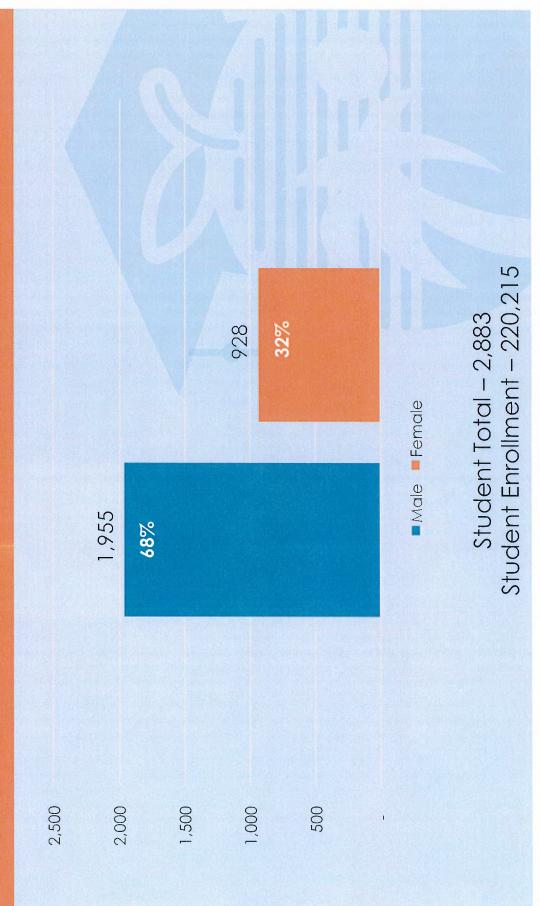

(MAJOR)
DRUG PARAPHERNALIA
DRUG USE/POSSESSION/INFLUENCE

HARASSMENT MAKING FALSE ACCUSATION AGAINST STAFF PETTY THEFT < \$300 TRESPASSING VANDALISM/DAMAGE PROP <\$1000

TOTAL

3,344

95 261 62 529 103 707 707 924 43 233



## Student School Level Breakdown





### Grade Level Breakdown

| Percent | 0.8% | 1.0% | 2.2% | 2.6% | 3.3% | 4.0% | %9.6 | 13.1% | 12.8% | 15.7% | 15.1% | 10.7% | 9.2% |
|---------|------|------|------|------|------|------|------|-------|-------|-------|-------|-------|------|
| Totals  | 24   | 29   | 62   | 75   | 95   | 115  | 277  | 379   | 368   | 452   | 434   | 309   | 264  |
| Grade   | KG   | 10   | 02   | 03   | 04   | 05   | 90   | 07    | 80    | 60    | 10    | 1     | 12   |

Student Total – 2,883 Student Enrollment – 220,215



### Gender Breakdown





### Race/Ethnicity Breakdown





# Exceptional Education vs General Education





#### English Language Learners (ELL) vs Non ELL





As of June, 2016

#### Free and Reduced Lunch (FRL) vs Non FRL





|                  | Total          | 00                                  |                                       | Total          | 66                           |       |                               | Total          | 33                                  |
|------------------|----------------|-------------------------------------|---------------------------------------|----------------|------------------------------|-------|-------------------------------|----------------|-------------------------------------|
|                  | Free/Reduced   | FRL<br>Non FRL