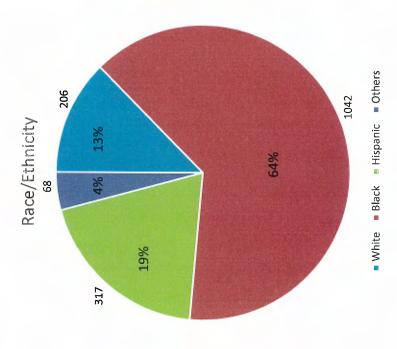

### PROMISE Data By Race/Ethnicity (SY17)

### Overview of Overrepresentation in PROMISE Incidents

- overrepresented at a rate 3 times higher than all other ethnic groups. Expulsions and School-Related Arrests, Black students continue to be While we continue to see a decrease in Out-of-School Suspensions,
- Data reflects overrepresentation of Males and students who are identified as ESE, ELL & FRL compared to their counterparts.