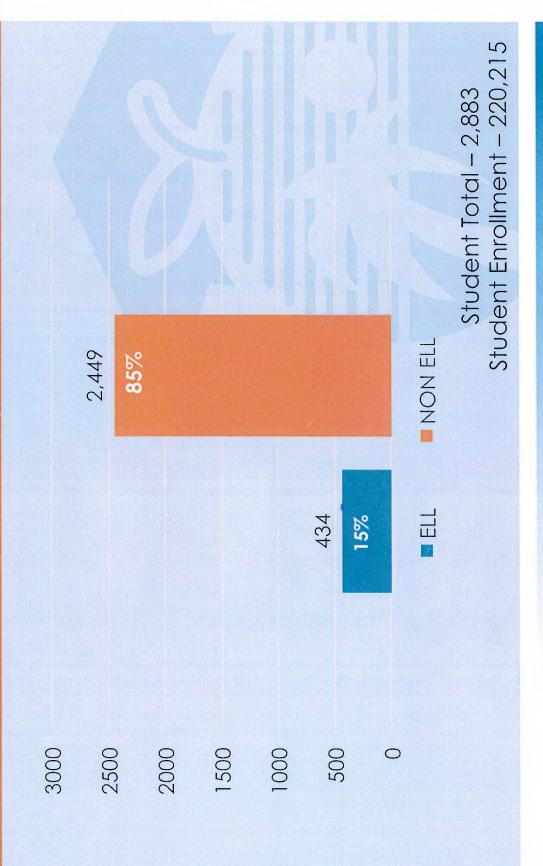

#### English Language Learners (ELL) vs Non ELL

As of June, 2016

### Overview of Overrepresentation in PROMISE Incidents

- overrepresented at a rate 3 times higher than all other ethnic groups. Expulsions and School-Related Arrests, Black students continue to be While we continue to see a decrease in Out-of-School Suspensions,
- Data reflects overrepresentation of Males and students who are identified as ESE, ELL & FRL compared to their counterparts.