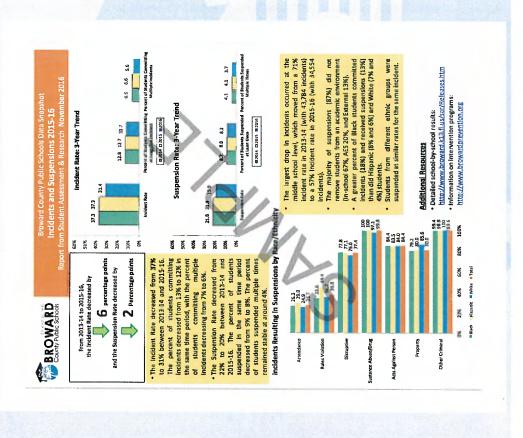

### 6 Year District Student Comparison - Grades K-12 PROMISE Incidents

| SY 2016<br>Total                                     | 2,883                                          | 220,215                                | 1.3%            |
|------------------------------------------------------|------------------------------------------------|----------------------------------------|-----------------|
| SY 2014   SY 2015   SY 2016<br>Total   Total   Total | 4,516                                          | 220,510                                | 2.0%            |
|                                                      | 4,980                                          | 220,632                                | 2.3%            |
| SY 2013<br>Total                                     | 6,555                                          | 223,235                                | 2.9%            |
| Y 2011 SY 2012<br>Total Total                        | 6,633                                          | 224,969                                | 2.9%            |
| SY 2011<br>Total                                     | 7,185                                          | 227,905                                | 3.2%            |
|                                                      | TOTAL STUDENTS<br>Committing PROMISE Incidents | BENCHMARK (20) DAY<br>ENROLLMENT COUNT | TOTAL STUDENT % |

Note: The Benchmark Enrollment Count excludes Pre-K and Charter School Students

- Data Capture
- Year 1 (2013-14): PROMISE Attendance
- Year 2 (2014-15): PROMISE Eligible Incidents
- Year 3 (2015-16): PROMISE Eligible Incidents with subgroups

As of June, 2016