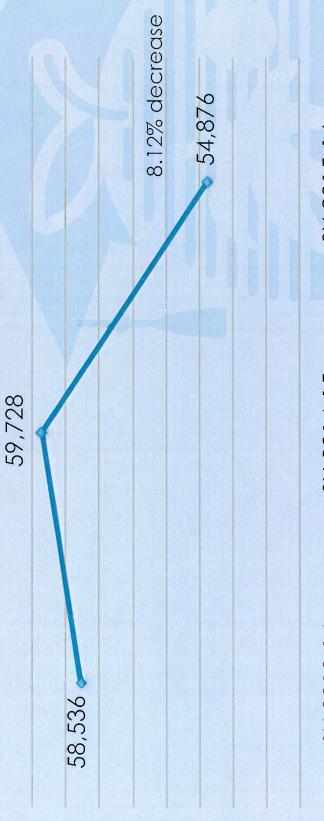

### 6 Year District Student Comparison - Grades K-12 PROMISE Incidents

| SY 2016<br>Total                                     | 2,883                                          | 220,215                                | 1.3%            |
|------------------------------------------------------|------------------------------------------------|----------------------------------------|-----------------|
| SY 2014   SY 2015   SY 2016<br>Total   Total   Total | 4,516                                          | 220,510                                | 2.0%            |
|                                                      | 4,980                                          | 220,632                                | 2.3%            |
| SY 2013<br>Total                                     | 6,555                                          | 223,235                                | 2.9%            |
| Y 2011 SY 2012<br>Total Total                        | 6,633                                          | 224,969                                | 2.9%            |
| SY 2011<br>Total                                     | 7,185                                          | 227,905                                | 3.2%            |
|                                                      | TOTAL STUDENTS<br>Committing PROMISE Incidents | BENCHMARK (20) DAY<br>ENROLLMENT COUNT | TOTAL STUDENT % |

As of June, 2016