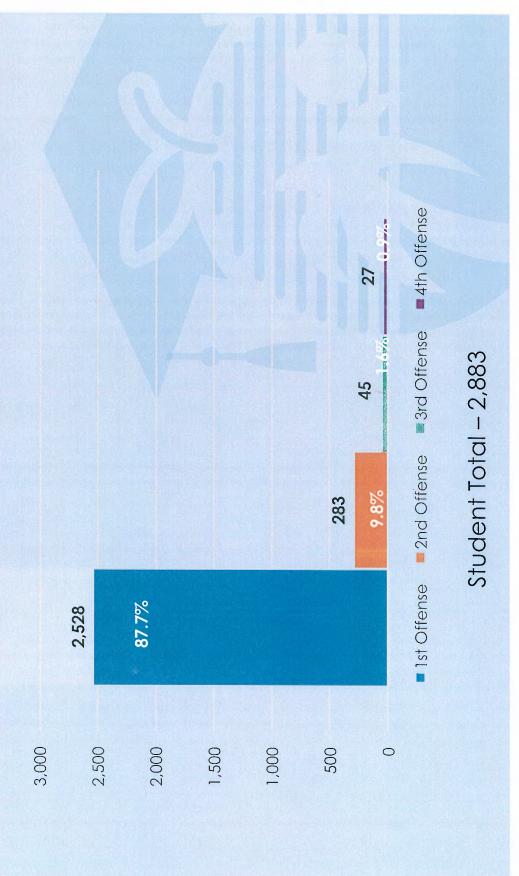

### Overview of PROMISE Incidents SY 2015-2016

- Fighting, Drug Use/Possession/Under the Influence and Disruption of Campus (Major) represent the highest incidents
- Additional resources are needed to support schools
- High School students commit the most incidents, however, the greatest rate of recurrence is at Middle School
- Fewer students committed a subsequent incident in SY 2015-16 than in SY 2014-15, resulting in 87.7% of students not committing another incident
- Only 2.5% of students committed 3 or more incidents, which represents a reduction of student reoccurrences

Student Total – 2,883 Student Enrollment – 220,215

Student Total – 2,883 1% of Total Student Enrollment – 220,215

## PROMISE Student Recurrence