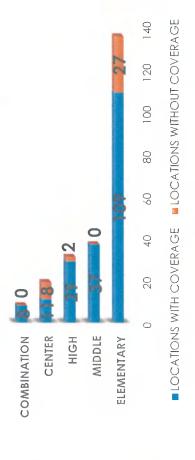

## **SRO Allocations**

### Number of Schools

| Elementary      | 136  |
|-----------------|------|
| Middle          | 37   |
| High            | 33   |
| Combination     | cc   |
| Centers         | Pro- |
| Colleges        | ന    |
| Total           | 234  |
| Charter Schools | 8    |
| Grand Total     | 327  |
|                 |      |

### SRO Participation by School Level

### SCHOOLS SRO BREAKDOWN

No SRODedicated SROShared SROTwo SROs