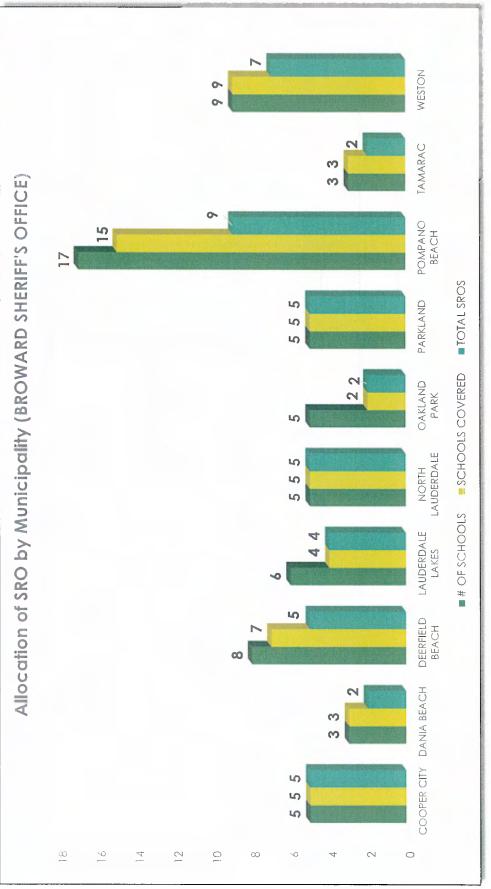

## SRO Allocations - BSO

### **BSO-SERVED MUNICIPALITIES**

| Cooper City      | Oakland Park  |
|------------------|---------------|
| Dania Beach      | Parkland      |
| Deerfield Beach  | Pompano Beach |
| Lauderdale Lakes | Tamarac       |
| North Lauderdale | Weston        |