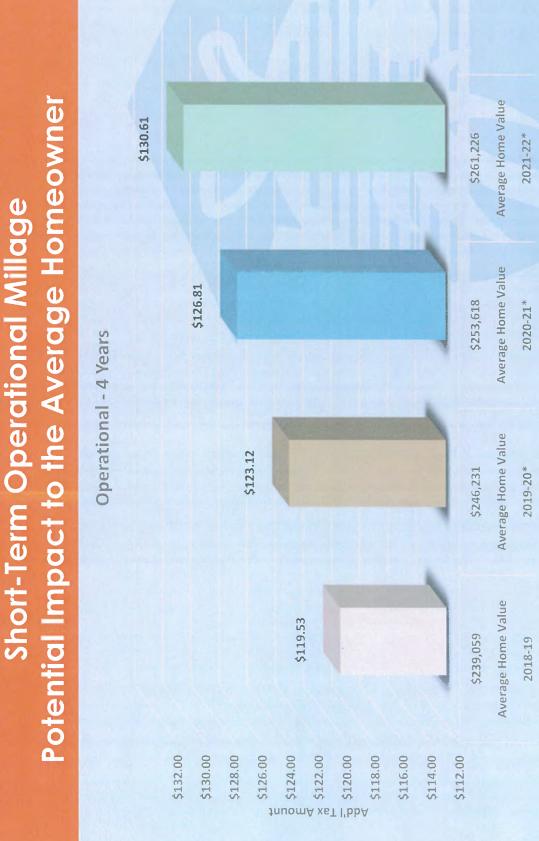

# Short-Term Operational Millage

\*Based on 3.0% increase in value as per Florida Administrative Code Rule 12D-8.0062(5)

# Short-Term Operational Millage

## "The Numbers": Anticipated Revenues to be Generated if Referendum is Passed

| Increase (%)                      |              | 6.50%        | 6.10%         | 6.83%         |               |
|-----------------------------------|--------------|--------------|---------------|---------------|---------------|
| Operational - 4 Years at 1/2 Mill | \$92,866,488 | \$98,902,810 | \$104,939,131 | \$112,109,585 | \$408,818,014 |
| Operational -                     | Year 1       | Year 2       | Year 3        | Year 4        | Total         |

Note: Calculations are based on projected increases in taxable value: Year 2, 6.5%; Year 3, 6.1%; Year 4, 6.83%.