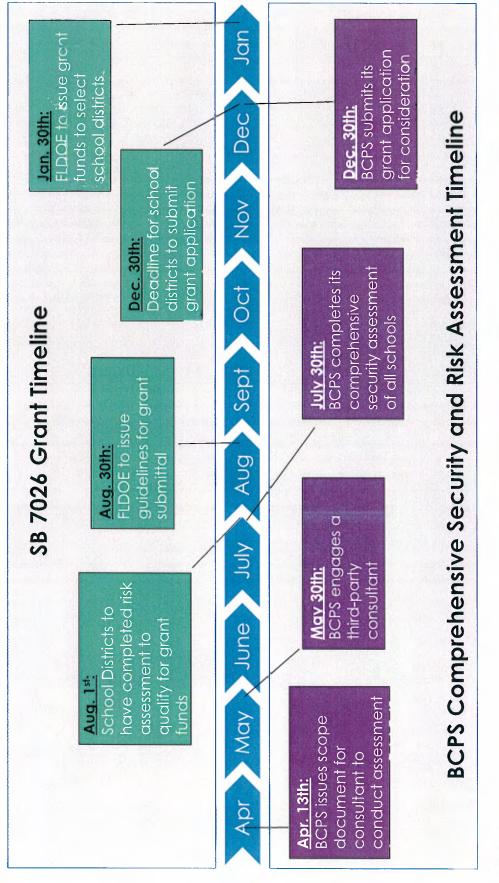

ecruit and retain highly qualified district teachers and important programs in district schools?"

Yes or No



## "The Numbers": Anticipated Revenues to be Generated if Referendum is Passed

| Increase (%)                      |              | 6.50%        | 6.10%         | 6.83%         |               |
|-----------------------------------|--------------|--------------|---------------|---------------|---------------|
| Operational - 4 Years at 1/2 Mill | \$92,866,488 | \$98,902,810 | \$104,939,131 | \$112,109,585 | \$408,818,014 |
| Operational -                     | Year 1       | Year 2       | Year 3        | Year 4        | Total         |

Note: Calculations are based on projected increases in taxable value: Year 2, 6.5%; Year 3, 6.1%; Year 4, 6.83%.



# SB 7026 Grant Resources





## THE SCHOOL BOARD OF BROWARD COUNTY, FLORIDA

Nora Rupert, Chair
Heather P. Brinkworth, Vice Chair
Robin Bartleman
Abby M. Freedman
Patricia Good
Donna P. Korn
Laurie Rich Levinson
Ann Murray
Dr. Rosalind Osgood

## Robert W. Runcie, Superintendent of Schools

to file a discrimination and/or harassment complaint may call the Director, Equal Educational Opportunities/ADA Compliance Department & District's Equity Coordinator/Title IX at 754-321-2150 or Teletype Machine (TTY) 754-321-2158. The School Board of Broward County, Florida, prohibits any policy or procedure which results in discrimination on the basis of age, color, disability, gender identity, gender expression, genetic information, marital status, national origin, race, religion, sex or sexual orientation. The School Board a