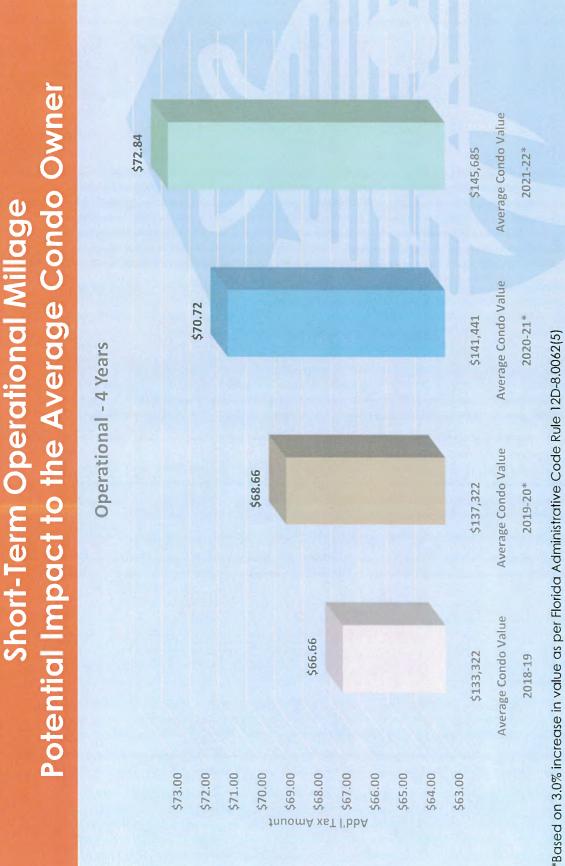

# Short-Term Operational Millage

\*Based on 3.0% increase in value as per Florida Administrative Code Rule 12D-8.0062(5)

# Short-Term Operational Millage

## "The Numbers": Anticipated Revenues to be Generated if Referendum is Passed

| Increase (%)                      |              | 6.50%        | 6.10%         | 6.83%         |               |
|-----------------------------------|--------------|--------------|---------------|---------------|---------------|
| Operational - 4 Years at 1/2 Mill | \$92,866,488 | \$98,902,810 | \$104,939,131 | \$112,109,585 | \$408,818,014 |
| Operational -                     | Year 1       | Year 2       | Year 3        | Year 4        | Total         |

Note: Calculations are based on projected increases in taxable value: Year 2, 6.5%; Year 3, 6.1%; Year 4, 6.83%.