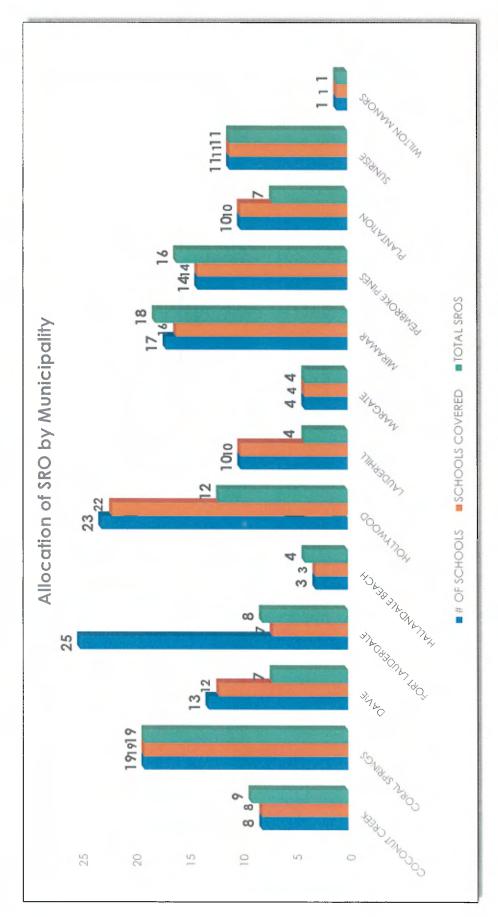

# SRO Allocations – Municipalities

### INDEPENDENT MUNICIPALITIES

| Coconut Creek    | Margate        |
|------------------|----------------|
| Coral Springs    | Miramar        |
| Davie            | Pembroke Pines |
| Ft. Lauderdale   | Plantation     |
| Hallandale Beach | Sunrise        |
| Hollywood        | Wilton Manors  |
| Lauderhill       |                |
|                  |                |