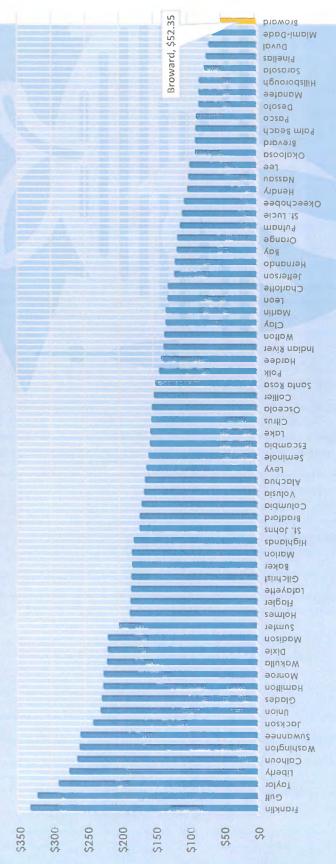

# FY 2018-19 Expected Revenue

2018-19 is the lowest funding increase of all 67 counties across the State of Broward Public School District's total new funding of \$52 per student for FY K-12 Total New Funds per student Florida.