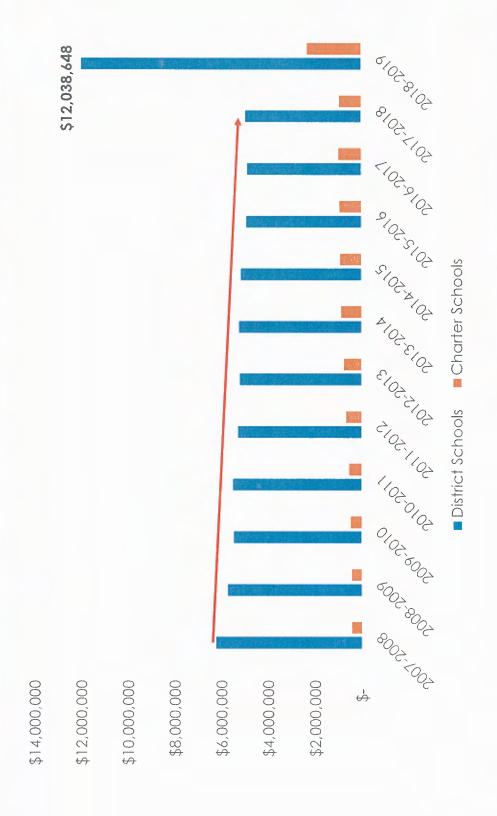

# Safe Schools Categorical Funding

### 0

# Analysis of Safe Schools Funding

# Analysis of Safe Schools Funding

Total Safe School Allocation
Less Charter School Allocation
Less School Allocation
Subtotal
Additional General Fund Supplement
Available for SRO Program
Current Allotment per SRO

\$chool Year 2018-2019
2017-2018
\$ 5,949,675 \$ 14,373,552
\$ 968,808 \$ 2,334,904
\$ 3,000,000
\$ 1,980,867 \$ 9,038,648
\$ 5,696,965
\$ 5,696,965 \$ 5,696,965
\$ 7,677,832 \$ 14,735,613
\$ 46,252 TBD